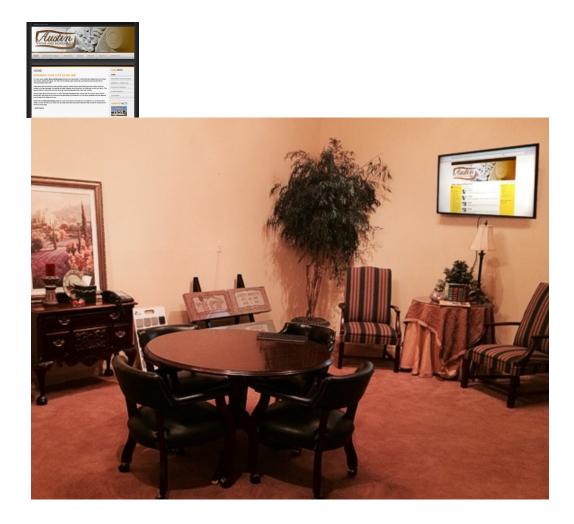

Austin Stone And Monument

Shown below (left) is the new web site we designed and now host for Austin Stone And Monument. The site features our Online Catalog & Monument Designer, which is personalized for their company. Below (right) you will see their nice display area with a large screen where counselors and customers may browse, search and design monuments - which can be a great help in making some very important decisions.

We'd like to share an email we received from Austin Stone And Monument:

"Thank you for the awesome" work on my website." This will without a doubt help move my company in the direction I want it to go. Aside from the website, your online design program has been a great tool for my company to implement. I have noticed that at point of sale, a family being able to see the product they choose for their loved one exponentially increases the chances they will purchase that very day. Attached is a picture of my consultation room showing the large screen with our web site and Online Catalog & Monument Designer. I will also be sending you more content for my website in the weeks to follow. "