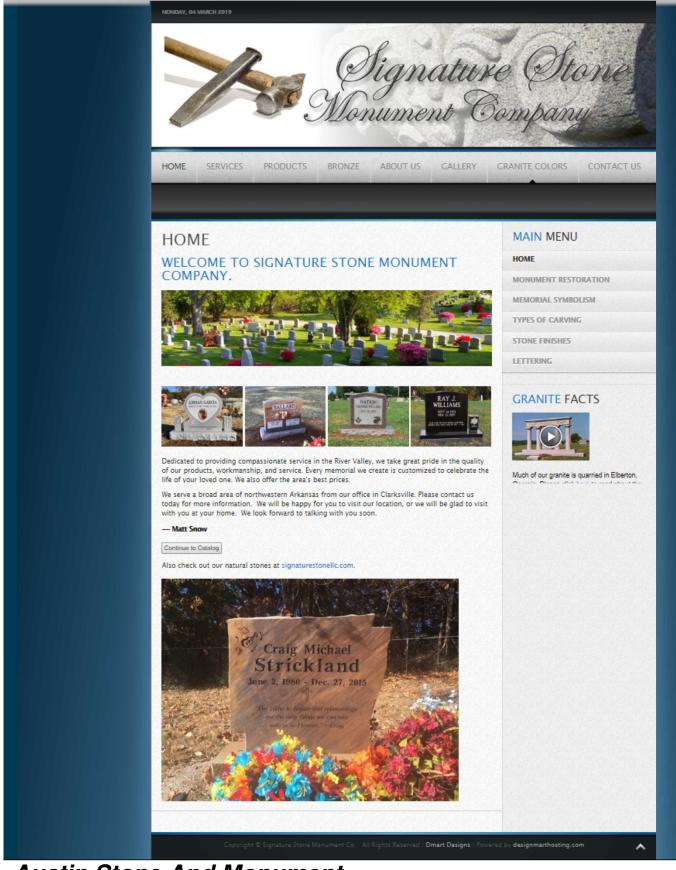

# Signature Stone

Signature Stone sent photos for us to include on their site, and we developed a new logo for them. We also added the Online Catalog & Monument Designer at the bottom of their Home page to further personalize their site. You can click the Continue to Catalog button at the bottom of their Home page to check out their Online Catalog & Designer.